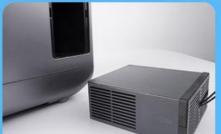

## **Product Specification**

• Material: ABS

Color: Gray Or Customize
Dimensions (L X W X H L318\*W255\*H317.7mm

(Inches):

(Inches):

Power (W): 500WInstallation: DesktopCapactity: 2.5L

• Highlight: domestic countertop compost machine,

## Compact body

A compact body can facilitate storage in the kitchen and save transportation costs