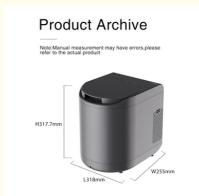

## **Product Specification**

• Material: ABS

Color: Gray Or Customize
Dimensions (L X W X H L318\*W255\*H317.7mm

(Inches):

(Inches):

Power (W): 500WInstallation: DesktopCapactity: 2.5L

• Highlight: domestic countertop compost machine,

| Model        | FW300NE-A1         |  |
|--------------|--------------------|--|
| Sound Level  | <=55dB(A)          |  |
| Power        | 500 W              |  |
| Capacity     | 2.5L               |  |
| Product size | L318*W255*H317.7mm |  |
| Filter       | Activated Carbon   |  |