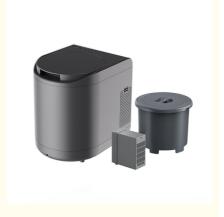

## **Domestic Electric Countertop Compost Machine Bin 2.5L 500W**

## **Product Specification**

• Material: ABS

Color: Gray Or Customize
Dimensions (L X W X H L318\*W255\*H317.7mm

(Inches):

(Inches):

Power (W): 500WInstallation: DesktopCapactity: 2.5L

• Highlight: domestic countertop compost machine,

#### **Product Features:**

- \* Turn your waste to fertilizer by 4-8 hours
- \* Transparent Glass Cover, check the residue conversion status at any time
- \* Drying-Grinding-Cooling, three steps reduce volume of your waste by up to 95%
- \* Activated carbon filter remove smell
- \* Fashion design makes it great to fit your countertop
- \* One button start, auto adjust the working time according to the water content of your waste.
- \* 2.5L capacity enough to cover your whole family food waste for one day