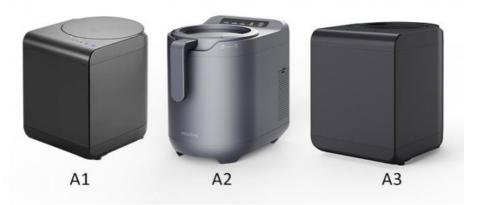

## Compact body

A compact body can facilitate storage in the kitchen and save transportation costs