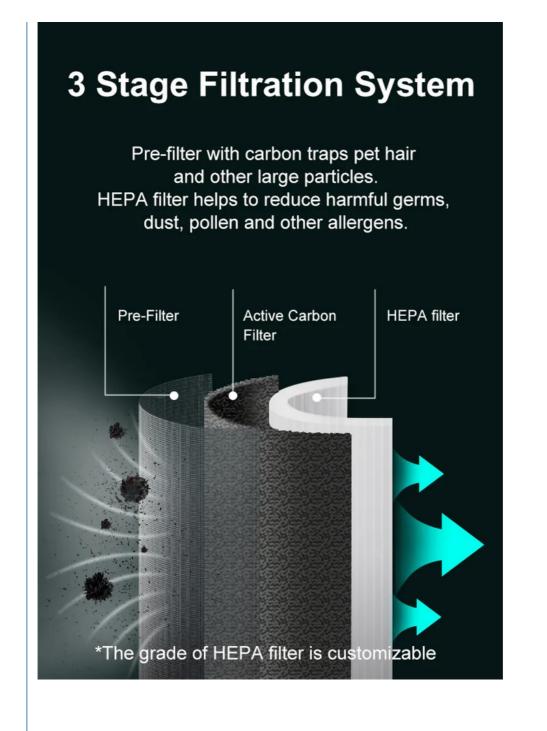

Moreover, it doesn't fight alone. Some models are also equipped with activated carbon filters, like a powerful odor eliminator, quickly adsorbing various odors and harmful gases, keeping your home filled with a pleasant aroma at all times.

#### **Product Features:**

3 in 1 HEPA-type filter, with carbon and nylon pre-filter 1-12h timer setting 4 speeds and sleep mode Filter changing reminder UVC light plus photocatalyst effectively eliminating bacteria, virus, odors Auto Mode-Air Quality indicator by 3colors Negative ions released Digital display PM2.5 value Easy-Roll caster Wi-Fi for option