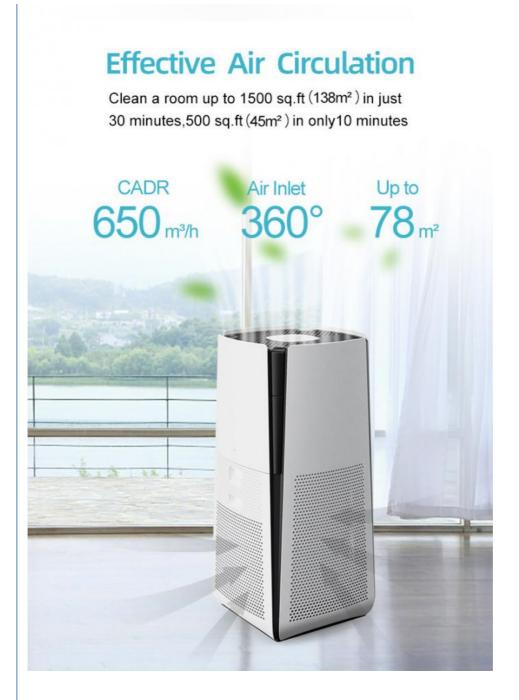

## **EFFECTIVE AIR CIRCULATION**

Clean a room up to 1500 sq.ft(138m<sup>2</sup>)in just 30 minutes 500 sq.ft(45m<sup>2</sup>) in only 10 minutes

#### **Product Specification**

| Model         | KJ600GE-N1                    |  |
|---------------|-------------------------------|--|
| Sound Level   | <=67dB(A)(Max)                |  |
| Rated Power   | 68 W                          |  |
| CADR rate     | 352CFM (650m <sup>3</sup> /h) |  |
| Product size  | Ø330*H682mm                   |  |
| Area coverage | 42-72 m³                      |  |