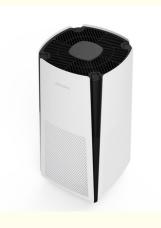

Portable

White Or Customize

- Touch Control
- 110
  - Hepa Filter
  - Accepted
  - 68W Hepa Filter Air Purifier, 110V Hepa Filter Air Purifier, 110V air purifying machine

Our Product Introduction