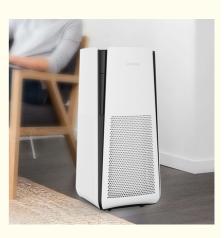

#### Household Large Room HEPA Air Purifier: Loyal Companion for Breathing Health

Imagine in your spacious home, there is a silent guardian - the household large room HEPA air purifier.

It's like a powerful magic box for air purification, tailor-made for large rooms. The HEPA filter is its core secret weapon, capable of meticulously filtering out those tiny "enemies" in the air that are invisible to our naked eyes.

The household large room HEPA air purifier uses the power of technology to create a healthy and comfortable breathing environment for you, making your home a truly warm haven.