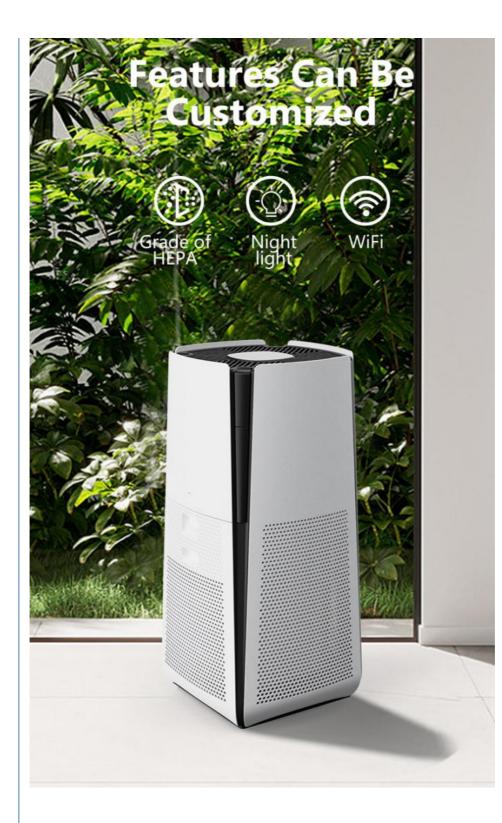

#### **Product Features:**

3 in 1 HEPA-type filter, with carbon and nylon pre-filter 1-12h timer setting 4 speeds and sleep mode Filter changing reminder UVC light plus photocatalyst effectively eliminating bacteria, virus, odors Auto Mode-Air Quality indicator by 3colors Negative ions released Digital display PM2.5 value Easy-Roll caster Wi-Fi for option