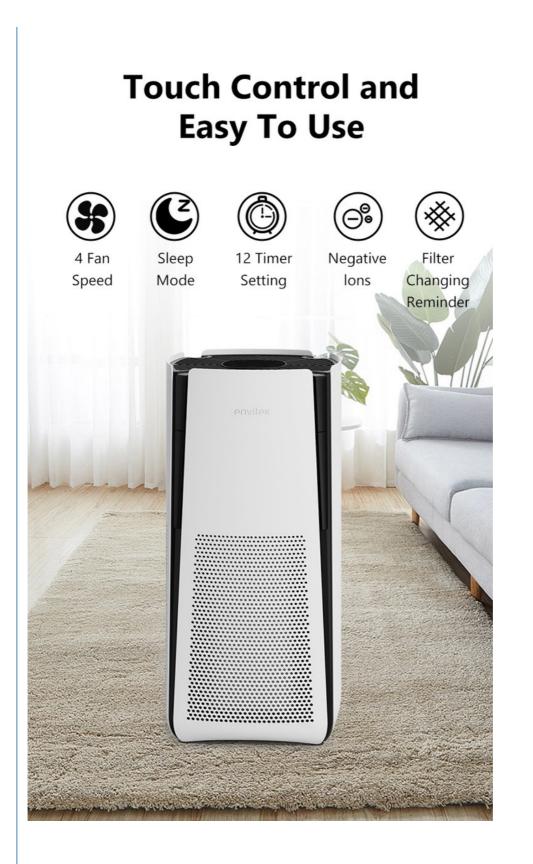

#### **Product Features:**

3 in 1 HEPA-type filter, with carbon and nylon pre-filter 1-12h timer setting 4 speeds and sleep mode Filter changing reminder UVC light plus photocatalyst effectively eliminating bacteria, virus, odors Auto Mode-Air Quality indicator by 3colors Negative ions released Digital display PM2.5 value Easy-Roll caster Wi-Fi for option