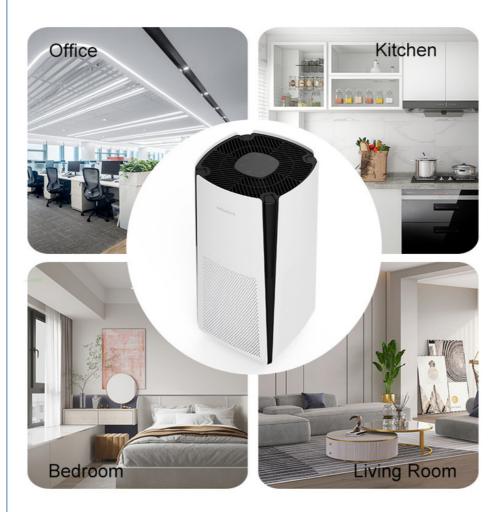

# APPLICATION

## **EFFECTIVE AIR CIRCULATION**

Clean a room up to 1500 sq.ft(138m<sup>2</sup>)in just 30 minutes 500 sq.ft(45m<sup>2</sup>) in only 10 minutes