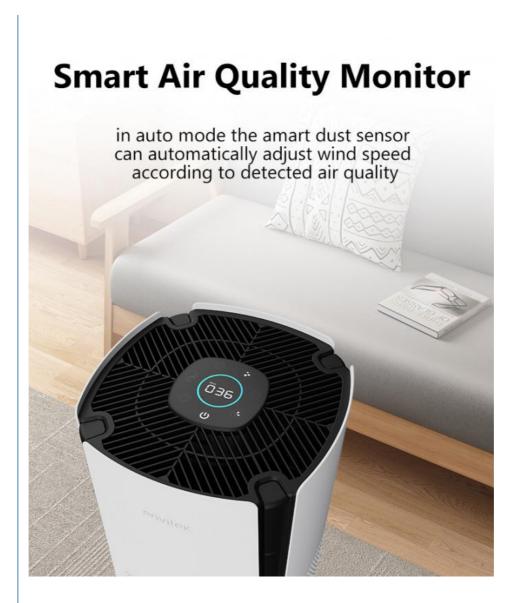

#### **Product Features:**

3 in 1 HEPA-type filter, with carbon and nylon pre-filter 1-12h timer setting 4 speeds and sleep mode Filter changing reminder UVC light plus photocatalyst effectively eliminating bacteria, virus, odors Auto Mode-Air Quality indicator by 3colors Negative ions released Digital display PM2.5 value Easy-Roll caster Wi-Fi for option