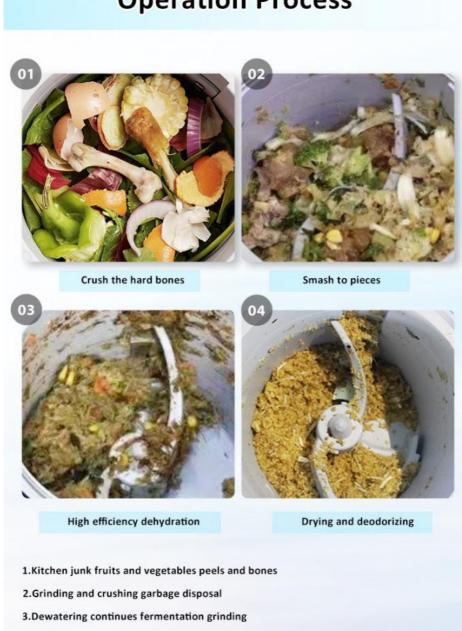

#### **Product Features:**

- \* Turn your waste to fertilizer by 2-4 hours
- \* Transparent Glass Cover, check the residue conversion status at any time
- \* Drying-Grinding-Cooling, three steps reduce volume of your waste by up to 95%
- \* Activated carbon filter remove smell
- \* Fashion design makes it great to fit your countertop
- \* One button start, auto adjust the working time according to the water content of your waste.
- \* 2.5L capacity enough to cover your whole family food waste for one day

#### **Food Waste Disposer Principle:**

4. Air drying and flavor removal are finally used to fertilize flowers, fruits and vegetables

Envitek(China)Ltd.

+86 556 888 7896

sales@envi-tek.com

envi-tek.com